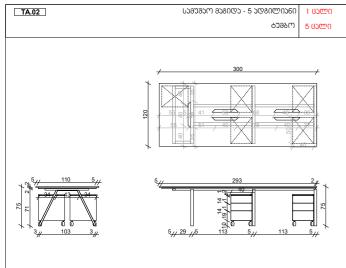

# DesignBureau

info@designbureau.com +995 577 417 741 12 D Chonkadze str. Tbilisi, Georgia

NOTE: All dimensions need to be checked prior to commencement of any works and/or preparation of any shop drawings. Sizes and dimensions to any structural elements are indicative only. See structural engineers drawings for actual sizes and dimensions. Sizes and dimensions to any service elements are indicative only. dimensions to any service elements are indicative only. See service engineers drawings for actual sizes and dimensions. This drawing to be read in conjunction with all relevant Architects drawing specifications and other Consultants information. Copyright of the design and content of drawing hereon retains to DesignBureau Ltd only. Do not scale from this drawing.