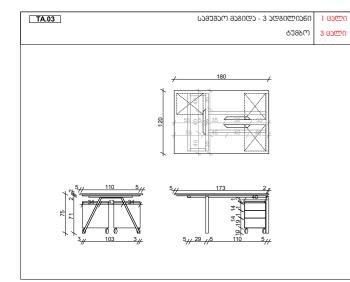

# DesignBureau

info@designbureau.com +995 577 417 741 12 D Chonkadze str.Tbilisi,Georgia

DRAWING TITLE:

NOTE:
All dimensions need to be checked prior to commencement of any works and/or preparation of any shop drawings. Sizes and dimensions to any structural elements are indicative only. See structural engineers drawings for actual sizes and dimensions. Sizes and dimensions to any service elements are indicative only. See service engineers drawings for actual sizes and dimensions. This drawing to be read in conjunction with all relevant Architects drawing specifications and other Consultants information. Copyright of the design and content of drawing hereon retains to DesignBureau Ltd only. Do not scale from this drawing.