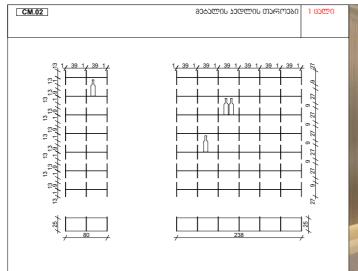

CLIENT: COLOR GROUP

PROJECT: OFFICE PROJECT

PROJECT TITLE: HEAD OFFICE

SCALE: 1:100

DRAWING TITLE: FL01

DRAWING TITLE:

NOTE:
All dimensions need to be checked prior to commencement of any works and/or preparation of any shop drawings. Sizes and dimensions to any structural elements are indicative only. See structural engineers drawings for actual sizes and dimensions. Sizes and dimensions. Sizes and dimensions indicative and the structural engineers. drawings for actual sizes and dimensions. Sizes and dimensions to any service elements are indicative only. See service engineers drawings for actual sizes and dimensions. This drawing to be read in conjunction with all relevant Architects drawing specifications and other Consultants information. Copyright of the design and content of drawing hereon retains to DesignBureau Ltd only. Do not scale from this drawing.