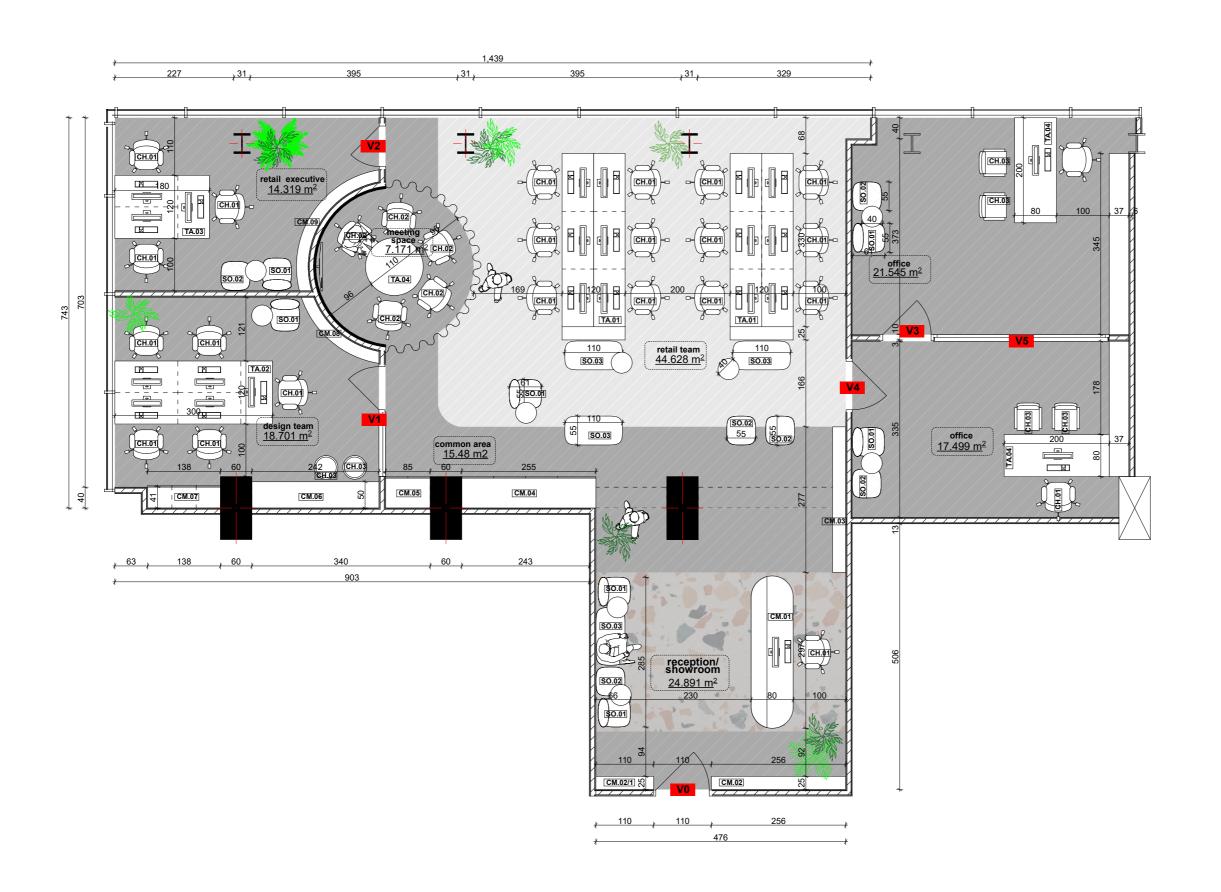

# DesignBureau

info@designbureau.com +995 577 417 741 12 D Chonkadze str. Tbilisi, Georgia

NOTE: All dimensions need to be checked prior to commencement of any works and/or preparation of any shop drawings. Sizes and dimensions to any structural elements are indicative only. See structural engineers drawings for actual sizes and dimensions. Sizes and dimensions to any service elements are indicative only. dimensions to any service elements are indicative only. See service engineers drawings for actual sizes and dimensions. This drawing to be read in conjunction with all relevant Architects drawing specifications and other Consultants information. Copyright of the design and content of drawing hereon retains to DesignBureau Ltd only. Do not scale from this drawing.

CLIENT: COLOR GROUP

PROJECT: OFFICE PROJECT

PROJECT TITLE: HEAD OFFICE

SCALE: 1:100

DRAWING TITLE: FL01

DRAWING TITLE:

NOTE:
All dimensions need to be checked prior to commencement of any works and/or preparation of any shop drawings. Sizes and dimensions to any structural elements are indicative only. See structural engineers drawings for actual sizes and dimensions. Sizes and dimensions. Sizes and dimensions indicative and the structural engineers. drawings for actual sizes and dimensions. Sizes and dimensions to any service elements are indicative only. See service engineers drawings for actual sizes and dimensions. This drawing to be read in conjunction with all relevant Architects drawing specifications and other Consultants information. Copyright of the design and content of drawing hereon retains to DesignBureau Ltd only. Do not scale from this drawing.